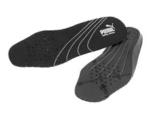

### evercushion<sup>®</sup> pro ESD

The soft PU material of the evercushion<sup>®</sup> pro ESD insole offers a high cushioning during the whole footstep, therefore the pressure zones are relieved. The durable fabric cover and the perforated area at the forefoot ensure breathability and comfort. Electrostatic charges will be derived from the body.