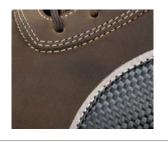

### Upper

Oiled nubuck leather has the same velvety character like nubuck leather, but it's smoother and offers more protection against moisture penetrating. Furthermore it also prevents premature ageing by low mainstenance.