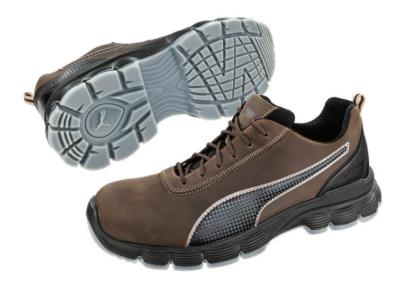

# **PRODUCT DATA SHEET** Article No. 64.054.2 - **CONDOR BROWN LOW** S3 ESD SRC

Protection: steel cap and flexible FAP® midsole

- Plus: ESD, metal free upper no exposed metal parts Upper: oiled nubuck leather
- Lining: BreathActive functional lining
- Footbed: evercushion<sup>®</sup> pro ESD
  - Sole: REBOUND Compact PU outsole with midsole of continuously high performance EFFECT.FOAM® for excellent cushioning and energy return

## **COMPACT PU OUTSOLE**

Due to its high material density, the slip resistant outsole (SRC) wears out less and prolongs thus the life of the shoes. The striking profile which is divided into different segments, offers maximum support and grip on uneven as well as wet and slippery surfaces. The wide cleats at the outer edge ensure a high level of stability.

## FAP<sup>®</sup>-Flexible Anti Penetration

The flexible anti-penetration midsole made out of ceramic-coated fibers, protects the feet completely from penetrating objects.

## **EFFECT.FOAM®**

Tireless comfortable.

- 60% energy return
  47% less impact on bones and joints\*
- extremely powerful and light
- permanently high level of comfort for
- fatigue-free work

\* Dynamic energy absorption reduces the impacts to 1.6KN, the average for safety shoes is 3.0KN.

### evercushion<sup>®</sup> pro ESD

The soft PU material of the evercushion<sup>®</sup> pro ESD insole offers a high cushioning during the whole footstep, therefore the pressure zones are relieved. The durable fabric cover and the perforated area at the forefoot ensure breathability and comfort. Electrostatic charges will be derived from the body.

### Upper

Oiled nubuck leather has the same velvety character like nubuck leather, but it's smoother and offers more protection against moisture penetrating. Furthermore it also prevents premature ageing by low mainstenance.