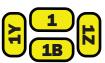

Δdc

B after the placement and it will be below the (1B)

Y and it will be turned from bottom to top

Z after the placement and it will be turned from top to bottom