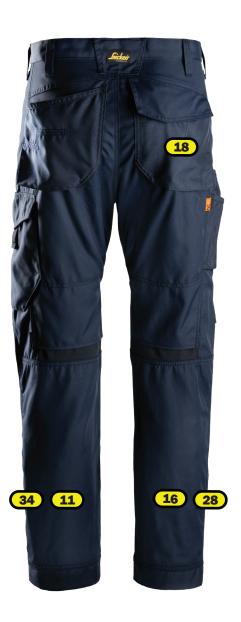

## Recommended logo placements Heat seal & Embriodery

- 10 Right leg, in middle of tigh
- Rear side of left leg (calf), centered between knee and lowest point of the trousers
- Rear side of right leg (calf), centered between knee and lowest point of the trousers
- 18 Centred at right hip-pocket
- 28 Rear side of right leg,centered between knee and lowest point of the trousers
- Rear side of left leg,centered between knee and lowest point of the trousers
- 100 Right leg, centered 2 cm above pocket seam