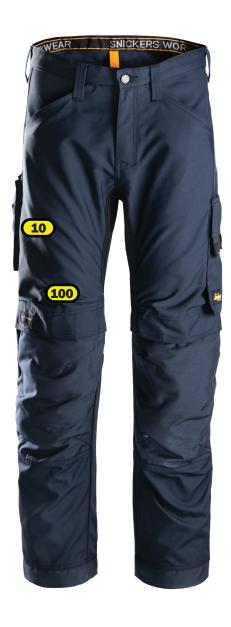

## Recommended logo placements Heat seal & Embriodery

- 10 Right leg, in middle of tigh
- Rear side of left leg (calf), centered between knee and lowest point of the trousers
- Rear side of right leg (calf), centered between knee and lowest point of the trousers
- 18 Centred at right hip-pocket
- 28 Rear side of right leg,centered between knee and lowest point of the trousers
- Rear side of left leg,centered between knee and lowest point of the trousers
- 100 Right leg, centered 2 cm above pocket seam