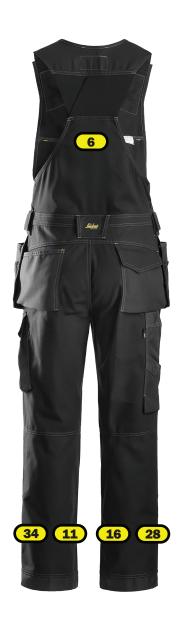

## Recommended logo placements Heat seal & Embriodery

- 1 Left breast 1 cm above seam, maximum size 90x50mm
- 3 Right breast 1 cm above seam, maximum size 90x50mm
- 6 Back, 2 cm below yoke seam, maximum length 110mm
- 10 Right leg, 1 cm from side seam, middle of thigh
- 11 Rear side of left leg (calf), centred between knee and the lowest point of the trousers
- 16 Rear side of right leg (calf), centered between knee and lowest point of the trousers
- 28 Rear side of right leg, 2 cm from side seam
- Rear side of left leg, 2 cm from side seam
- 100 Center of right leg, 1 cm above seam