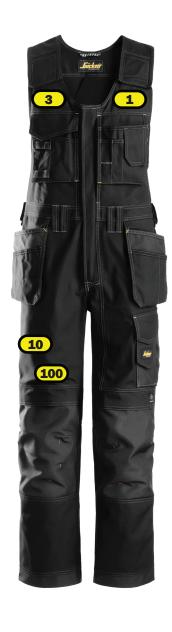

## Recommended logo placements Heat seal & Embriodery

- 1 Left breast 1 cm above seam, maximum size 90x50mm
- 3 Right breast 1 cm above seam, maximum size 90x50mm
- 6 Back, 2 cm below yoke seam, maximum length 110mm
- 10 Right leg, 1 cm from side seam, middle of thigh
- 11 Rear side of left leg (calf), centred between knee and the lowest point of the trousers
- 16 Rear side of right leg (calf), centered between knee and lowest point of the trousers
- 28 Rear side of right leg, 2 cm from side seam
- Rear side of left leg, 2 cm from side seam
- 100 Center of right leg, 1 cm above seam