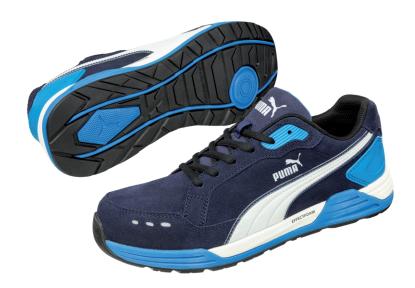

### PRODUCT DATA SHEET

Art. No. 64.462.0 - AIRTWIST BLUE LOW S3 ESD HRO SRC

Protection: fiberglass toe cap and flexible FAP®lite midsole

Plus: ESD, reflecting elements, TPU heel protection, TPU eyelet

element for additional strengthening

Upper: hydrophobised suede leather
Lining: BreathActive functional lining
Footbed: evercushion® CUSTOM FIT MID

Sole: URBAN EFFECT Triple density - 300°C heat and slip

resistant rubber outsole with rotation point and twolayered midsole made of EVA and continuously high performance EFFECT.FOAM for excellent cushioning

and energy return (70% above the standard)

Sizes/Width: 39 - 47 / 11

#### **Obermaterial**

The homogeneous and insensitive surface of the suede leather makes this shoe more breathable and resistant in tough everyday work.