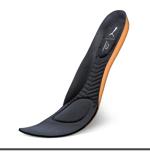

# evercushion® CUSTOM FIT MID

The evercushion® CUSTOM FIT footbed adapt optimally to the needs of the feet and significantly increases comfort. The highly breathable foam offers very good cushioning properties.