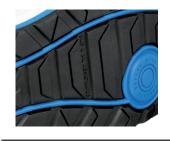

## Rubber sole URBAN EFFECT

The HRO rubber sole, which is heat-resistant up to 300°C, has a special sole profile that drains off liquids and thus optimizes the grip (SRC). By increasing the point of rotation, friction and thus fatigue are greatly reduced.