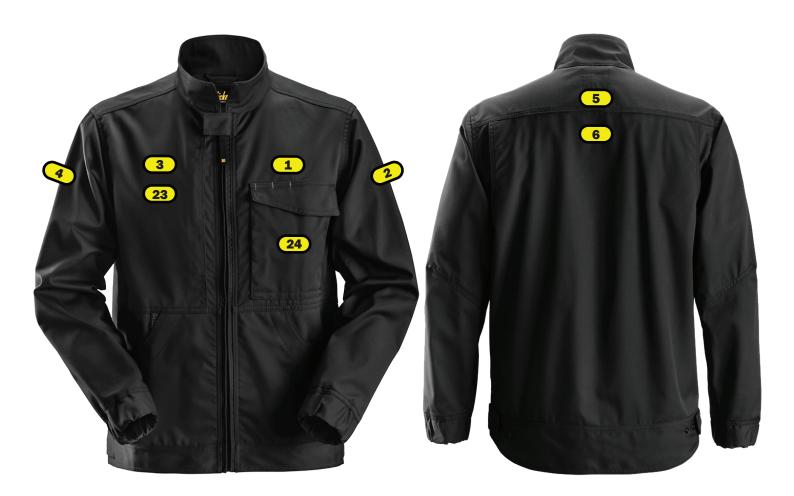

## Recommended logo placements Heat seal & Embrodiery

- 1 Left breast, 1 cm above yoke seam
- 2 Left sleeve, 5 cm below shoulder seam.
- 4 Right sleeve, 5 cm below shoulder seam
- 5 Back, bottom of logo 1 cm above yoke seam, maximum height 2 cm.
- 6 Back, top of logo 2 cm below yoke seam

## Heat seal

- 3 Right breast, in line with placement 1
- 23 Right breast, top of logo in line with top of pocket
- 24 Center of left breast pocket