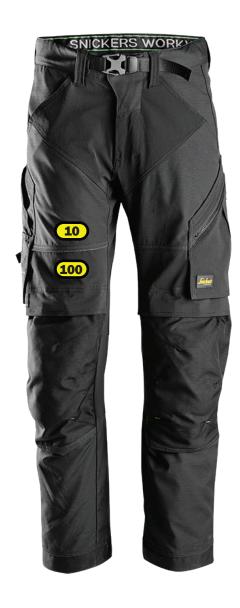

## Logo Placements 6903 FlexiWork, Trousers+

## Recommended logo placements Heat seal & Embriodery

- 10 2 cm from seams in the corner of right front pocket, maximum size 120x60 mm
- Rear side of left leg (calf), centered between knee and lowest point of the trousers, maximum size 180x90 mm
- Rear side of right leg (calf), centered between knee and lowest point of the trousers, maximum size 180x90mm
- 18 Centred at right hip-pocket, maximum size 60x60 mm
- 28 Rear side of right leg, centered between knee and lowest point of the trousers, maximum size 180x90 mm
- Rear side of left leg,centered between knee and lowest point of the trousers, maximum size 180x90 mm
- 100 Right leg, centered in area above knee pocket, maximum size 120x60 mm