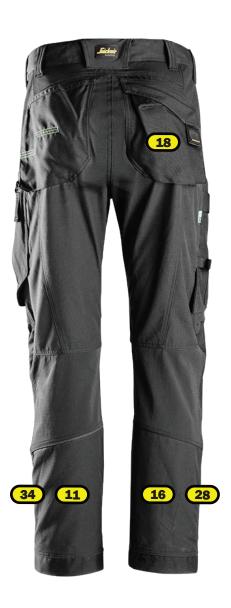

## Logo Placements 6903 FlexiWork, Trousers+

## Recommended logo placements Heat seal & Embriodery

- 10 2 cm from seams in the corner of right front pocket, maximum size 120x60 mm
- Rear side of left leg (calf), centered between knee and lowest point of the trousers, maximum size 180x90 mm
- Rear side of right leg (calf), centered between knee and lowest point of the trousers, maximum size 180x90mm
- 18 Centred at right hip-pocket, maximum size 60x60 mm
- 28 Rear side of right leg, centered between knee and lowest point of the trousers, maximum size 180x90 mm
- Rear side of left leg,centered between knee and lowest point of the trousers, maximum size 180x90 mm
- 100 Right leg, centered in area above knee pocket, maximum size 120x60 mm