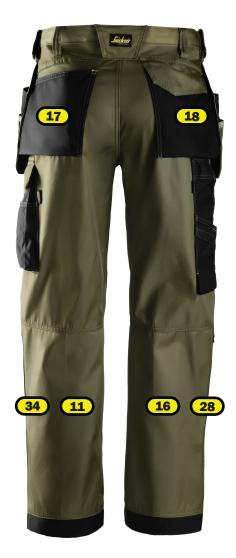

## Logo Placements 3212 Holster Pocket Trousers

## Recommended logo placements Heat seal & Embriodery

- 10 Right leg in line with left flap
- 11 Rear side of left leg (calf), centered between knee and lowest point of the trousers
- 16 Rear side of right leg (calf), centered between knee and lowest point of the trousers
- 28 Rear side of right leg, 10 cm above edge
- 34 Rear side of left leg, 10 cm above edge

## Heat seal

- 17 Centered at left hip-pocket.
- 18 Centered at right hip-pocket.

Placement 28 and 34 maximum size, for embroidery 250x80 mm and for heat seal 300x200 mm