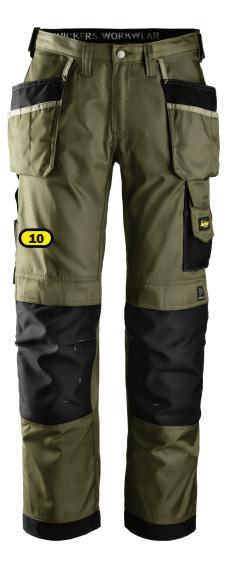

## Logo Placements 3212 Holster Pocket Trousers

## Recommended logo placements Heat seal & Embriodery

- 10 Right leg in line with left flap
- 11 Rear side of left leg (calf), centered between knee and lowest point of the trousers
- 16 Rear side of right leg (calf), centered between knee and lowest point of the trousers
- 28 Rear side of right leg, 10 cm above edge
- 34 Rear side of left leg, 10 cm above edge